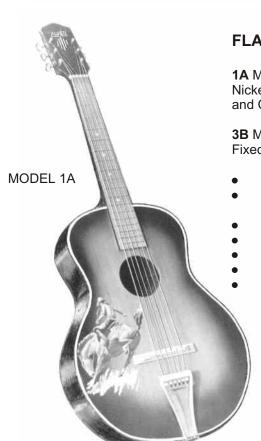

## FLAT TOP HILLBILLY MODELS

**1A** Model Features: Nickel plated Tailpiece, Movable Bridge and Cowboy Transfer.

**3B** Model features:

Fixed Bridge and White Guard Plate.

- Concert size
- Selected pine top and arched back.
- Round sound hole
- Hand finished neck
- Accurately fretted fingerboard
- Neatly inlaid position dots
  - Heavy duty machines