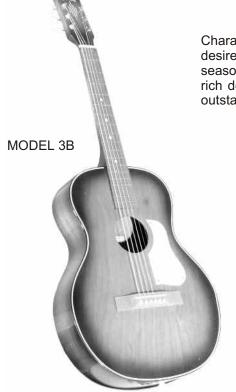

## FLAT TOP HILLBILLY MODELS

**1A** Model Features: Nickel plated Tailpiece, Movable Bridge and Cowboy Transfer.

**3B** Model features:

Fixed Bridge and White Guard Plate.

- Concert size
- Selected pine top and arched back.
- Round sound hole
- Hand finished neck
- Accurately fretted fingerboard
- Neatly inlaid position dots
  - Heavy duty machines