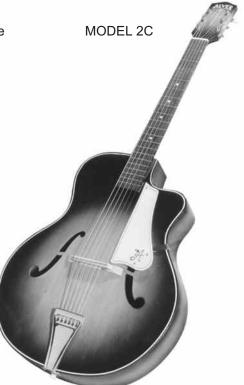

## **CELLO MODEL 2C**

- Grand concert size
- Arched top and back of selected timbers.
- Graceful violin style hand cut "f" holes
- Hand finished neck
- Full scale accurately fretted fingerboard 14 frets to the body.
- Neatly inlaid position dots.
- Attractive elevated celluloid guard plate.
- Heavy duty plated machines
- Rich high finish with sunburst top.