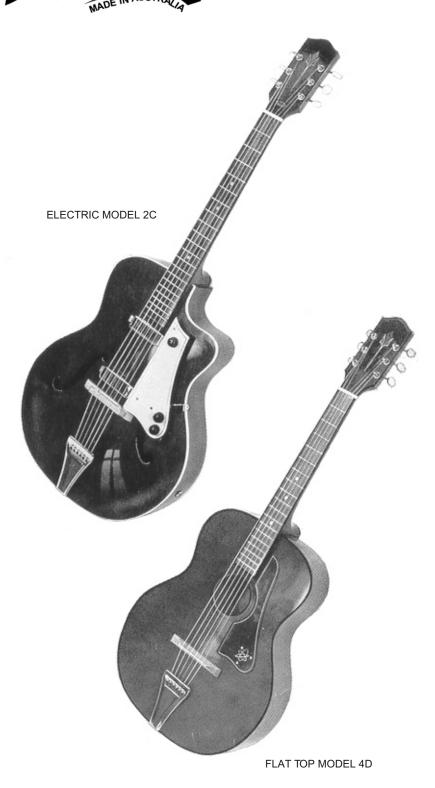

## **ELECTRIC MODEL 2C**

Grand Concert size.
Arched top and back of selected timbers.
Hand finished neck.
Neatly inlaid position markers.
Chrome plated Pick Ups.
High sensitivity.
Tone and Volume Controls.
3 way Position Switch.

## **MODEL 2C STANDARD**

As illustrated but without electric Pick Ups and Controls.

Colours: Rock Tan, Sunburst.

Case available: Hardboard Flannel lined

## FLAT TOP MODEL 4D

Concert size.
Selected pine top and arched back.
Hand finished neck.
Accurately fretted fingerboard.
Neatly decorated edges.

Colours: Rock Tan, Sunburst.

Cases available: Hardboard Flannel lined Hardboard Paper lined