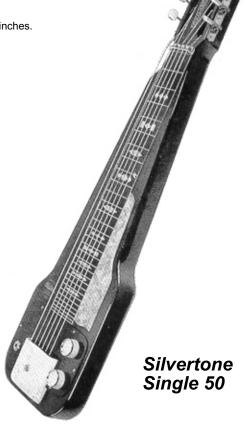

12 String Model.

4 Chrome Adjustable Legs - 24 inches to 38 inches.

4 Chrome Non-Adjustable Legs - 24 inches.

Case available:

Deluxe Plywood Plush Lined.

Real smart styling in this six string quality Guitar. Powerful MATON "Magnametle" Pickups, plus improved design provides wide range tonal effects and easy handling assuring pride in ownership.

Twenty-nine frets. Smooth touch and sensitive response. Brilliant sustained highs. Solid acrylic hand rest cover. Volume, Bass and Treble Controls. Scale 23".

Colours: Black, White, Red Mahogany.

Case available: