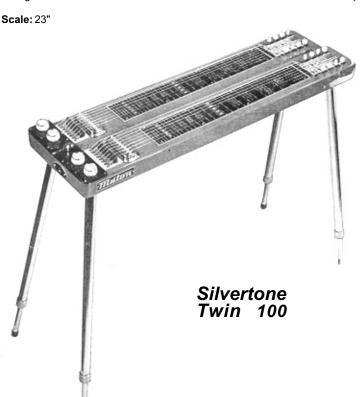

## Silvertone Twin 100

Deluxe Double neck Console Model, in modern styling with elevated rear scale. Volume, Treble and Bass Controls. Two separate switches for quick change and effects.

**Colours:** Black, White, Mahogany, Red. 16 String Model.

12 String Model.

4 Chrome Adjustable Legs - 24 inches to 38 inches.

4 Chrome Non-Adjustable Legs - 24 inches.

Case available:

Deluxe Plywood Plush Lined.

Real smart styling in this six string quality Guitar. Powerful MATON "Magnametle" Pickups, plus improved design provides wide range tonal effects and easy handling assuring pride in ownership.