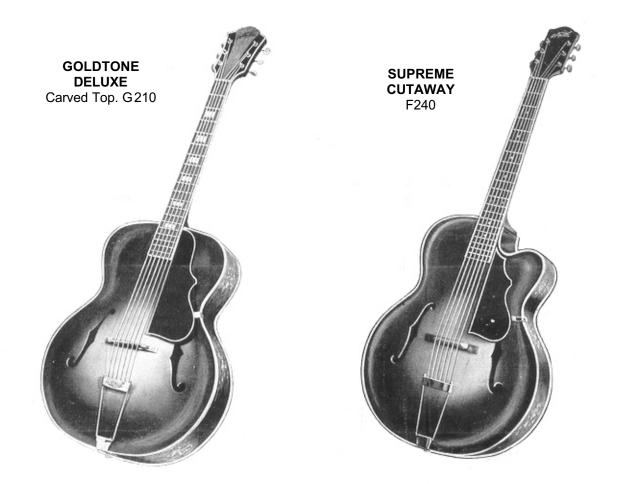

## MATON ADJUSTABLE TRUSS ROD IN THE NECK.

The Goldtone G2I0 is a favourite for orchestral accompaniment or solo playing. Many improvements have been included in this new Guitar, giving added beauty and rich, brilliant tone. The slim neck and smooth action is for ever constant due to the MATON Truss Rod fitting in the neck.

Really an Instrument of which one can be justly proud.

Presented in rich shaded mahogany color with GOLDEN SUNBURST top or the lustrous NATURAL BLONDE finish.

## FEATURES:

BODY SIZ E: Grand Auditorium, 20 <sup>3</sup>/<sub>4</sub> " long x 17" wide.

**TIMBERS:** Back, ribs and nec k of selected Maple. Selected Spruce carved top.

TRIMMINGS: Ivoroid bandings to body, neck and headpiece. Large genuine Pearl inlays.

**FITTINGS:** Adjustable Stepped Bridge and engraved Guard Plate. Chromium Plating to all metal fittings. Heavy duty Machines.

CASE: Handsome shaped case. Plush lining.

The very latest in Cutaway Guitars, the Supreme F240 is ideal for the professional Guitarist. The stylish body lines enable all 20 frets to be easily reached. MATON Truss Rod Fitting in the neck, and a slim, smooth playing action are features.

Presented in deep mahogany high gloss hand-rubbed finish with golden sunburst top.

## FEATURES:

BODY SIZ E: Grand Auditorium, 20 3/4 " long x 17" wide.

**TIMBERS:** Back, ribs and neck in Maple. Top of finely grained Spruce.

**TRIMMINGS:** White ivoroid bandings around top, back and fingerboard edges. Genuine Pearl position markings.

**FITTINGS:** Adjustable Bridge, engraved Guard Plate. Chromium Plated Tail piece and heavy duty Machines.

CASE: Hands ome, shaped style case, felt lining.