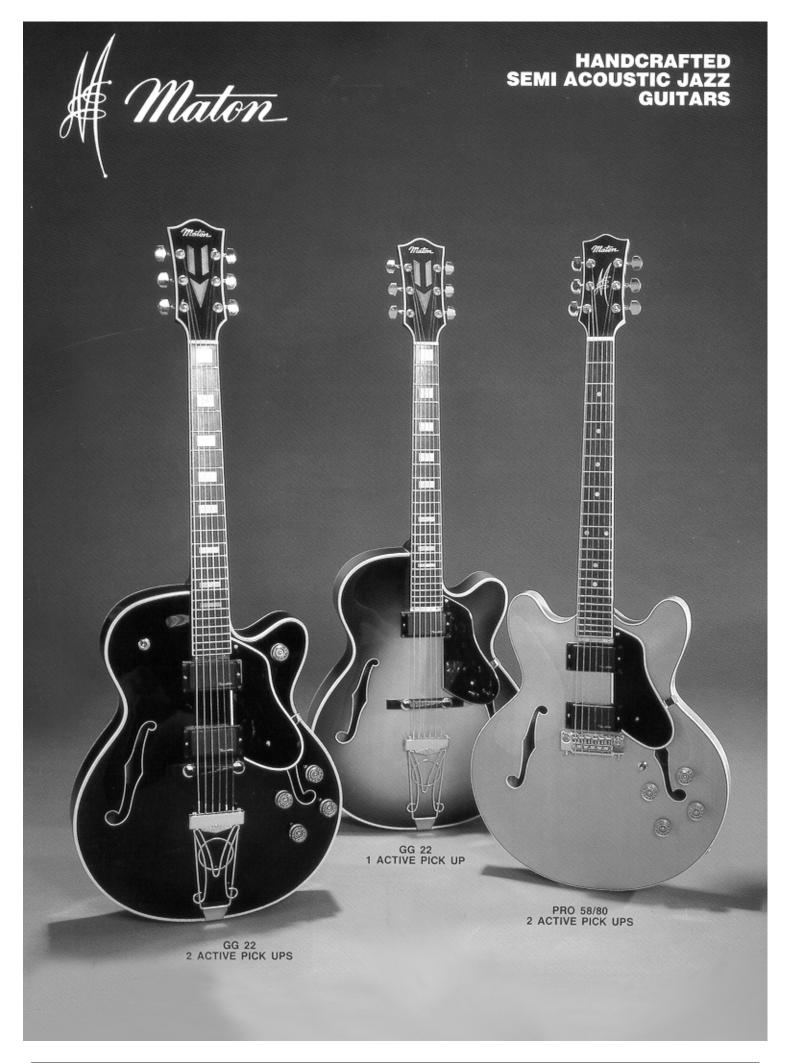

## SPECIFICATIONS: PRO 58/80 JAZZ ROCK GUITAR

SIZE: Length 440mm Width

386mm Depth 45mm.

**BODY:** Rock Maple back and sides.

TOP: Spruce.

**NECK:** Hand shaped Rock Maple fitted with

Maton adjustable truss rod. With

sculptured heel into body.

FINGER- Rosewood 43mm width at nut 628mm

**BOARD:** (24 ¾ ") scale with 23 nickel silver frets. Fully banded along fingerboard

and headstock. Pearl Maton name on

head stock.

PICK UPS: New Magnetics HDA active circuit pick

ups for extra clarity and volume. Volume and boost controls for each pick up, pick up selector switch.

BRIDGE: Schaller gold.
MACHINES: Schaller gold.

GUARD Hand shaped multi banded

PLATE: tortoiseshell.

**FINISH:** Hand polished full gloss sunburst.

Black or golden maple.

CASE: Black plush lined case available.

**OPTIONAL** Rockinger Les Trem 11 Tremolo &

**EXTRA:** roller bridge, black chrome.

Neck adjustment for Electric Guitars and Basses is at the end of the fingerboard. The MATON "DOUBLE THR UST" Adjustable Truss Rod is more stable and efficient. No weakness at the head and end of neck area.

## **SPECIFICATIONS: GG 22 JAZZ GUITAR**

SIZE: Length 508mm

Width 412mm Depth 83mm. Rock Maple back and sides.

BODY: Rock Maple back and sides.

TOP: Selected Spruce with multi banding on

face.

**NECK:** Rock Maple fitted with Maton adjustable

truss rod.

FINGER- Black African Ebony 43mm at nut

BOARD: 628mm(24 <sup>3</sup>/<sub>4</sub> ") scale with 22 nickel

silver frets. Pearl block inlays. Fully banded along finger board. Rosewood headstock panel, multi-banded with

pearl inlay and Maton name in pearl.

PICK UPS: New Magnetics HDA active circuit pick

ups master volume plus volume and tone controls for each pick up. Pick up

selector switch. By pass switch.

BRIDGE: Hand made adjustable floating bridge in

Rosewood.

MACHINES: Schaller gold.

**TAIL PIECE:** Hand made gold plated Maton style **GUARD** Hand shaped multi banded tortoiseshell.

PLATE:

**FINISH:** Hand polished antique sunburst or

black.

**CASE:** Available in hard shelled Maton case.