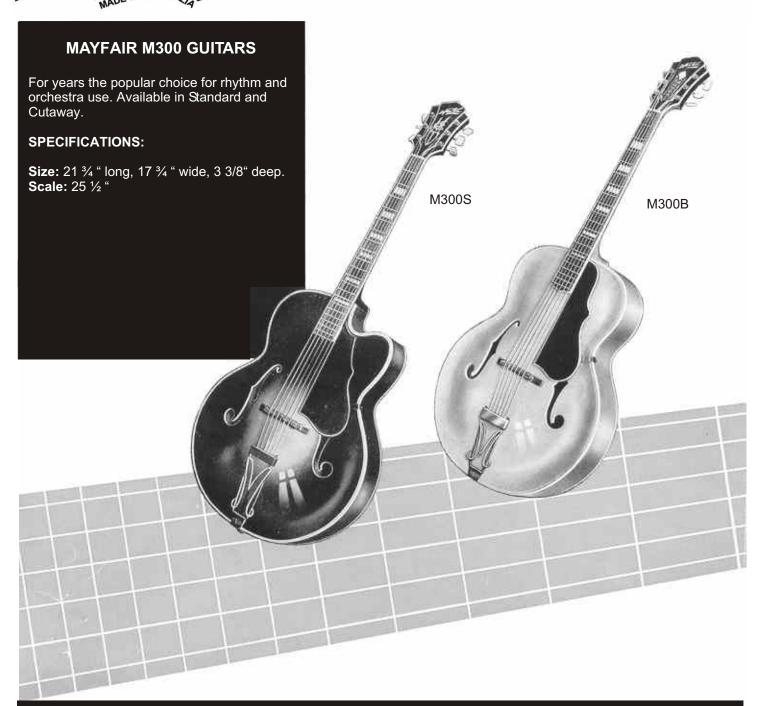

## **NEW MAYFAIR FEATURES**

Edges attractively bound with black and white ivoroid. Beautifully hand carved fine grained spruce top. Back, sides and Neckof highly figured selected Timbers. Slim neck with Maton Adjustable Truss control. Large Pearl inlays in fingerboard and Machine Head. Enclosed Machines, stylish Guard Plate.

Fully adjustable Bridge exclusively designed Tail Piece.

M300B: Natural Finish

M300S: Golden Sunburst with deep Mahogany

shaded finish.

M300M: Cream Blonde Highlights shaded to

deep black.