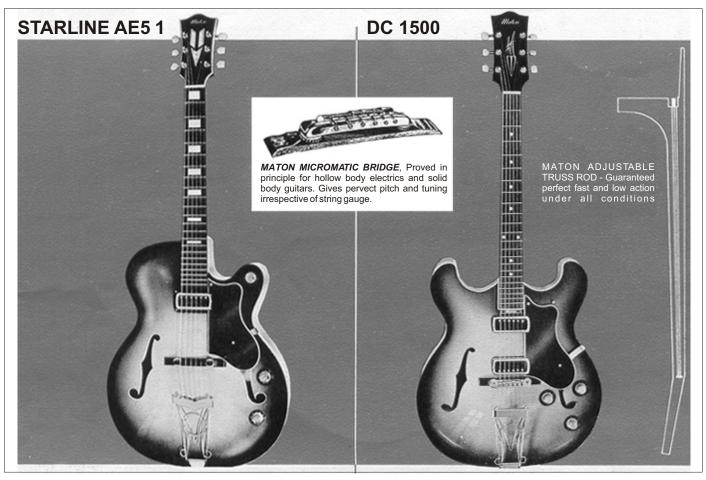

A professional style hollow electric guitar. Slim body with smart cutaways allow complete access to the fret range. An outstanding performer for group recording or television work.

Top of fine arched Spruce, shaped back and sides of beautifully figured timbers with acoustic quality and sustaining power so desired by the professional musician.

Slim neck, low action fingerboard fitted with the Maton Adjustable Truss Rod\* for lifetime reliability. Smart style machine head and "f" holes blend with the elegant body outlines.

All edges ivoroid bound, pearl fret position markings.

New design twin extended range pickups with distortionfree double power.

Volume, Bass Expander and Treble Extender controls. Easy action selector switch for individual or dual pickup operation. Single unit machines and all hardware beautifully plated.

Body size - 20" x 16 1/2 " x 2"; Scale - 24 3/4 ".

**COLOURS AVAILABLE:** Sunburst, Shaded Jungle Green, Cherry.

Additional colours 5% extra.

Tremolo arms optional and extra.

Complete in shaped deluxe Hardboard, Plush-lined carrying

case. DC 1500 Without Bigsby

DC 1500/1 With Bigsby